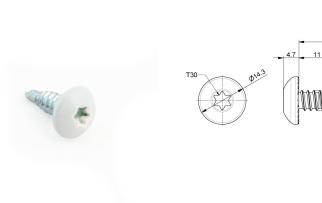

## 1054TW16 Screw

- Length

- Product Family

- Max. torque

- Outside diameter

- Commercial description

- Technical description

:01. Screws

: RES

: 3000

: piece (1)

: 0,6kg

: Galvanised Steel

: White

: 16mm

: a 014

: 10Nm

: 6,3mm

: 6,3x16mm, drill, Torx cap

: The head of the screw is suitable for a torx T30 wrench and is fitted with a compressed knurled ring. Better appearance on residential overhead doors. The special drill point eliminates the need of pre-drilling the panel. Pay attention to max torque!