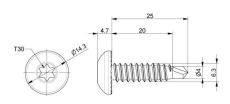

- Product Family : a 015- Max. torque : 10Nm- Outside diameter : 6,3mm

- Commercial description : 6,3x25mm, drill, Torx cap

- Technical description : The head of the screw is suitable for a torx T30 wrench and is fitted with a compressed knurled ring. Better appearance on

residential overhead doors. The special drill point eliminates the need of pre-drilling the panel. Pay attention to max torque!