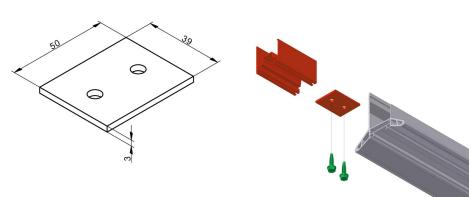

: 100

: piece (1)

: 0,05kg

: Galvanised Steel

: 3mm

: 50mm

: 39mm

: a 047

: 40mm

: SafeStep pass door

: Connection plate to Connects alu extension profile 1041LE1000 to low threshold profile 1041L3000 with help of self tapping screws. Part of a complete FF construction to manufacture pass door in finger safe panels. Complete description and manual available.