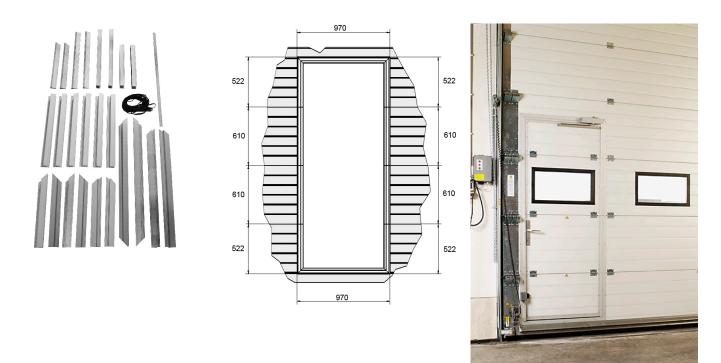

## Description:

- Subcategory
- IND/RES
- Full package quantity
- Unit
- Weight / Unit
- Material
- Height
- Width
- Product Family
- Panel thickness
- Commercial description
- Technical description

- : 02. Alu profiles IND
- : IND
- : 1
- : piece (1)
- :11,0kg
- : Aluminium
- : 2140mm
- : 840mm
- : a 015
- : 40mm
- : profile set for 610mm panel industrial
- : Production of pass doors (wicket doors) always has been a task for specialists. Not any more with this kit: a fully cut-to-size package of Aluminium profiles for pass doors. 1032END, 1034N, 1033U, 1032RUB, 1034RN, rivets. Pre-packed in box, with manual