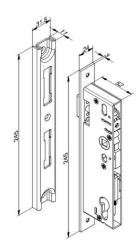

:10

: piece (1)

: 0,47kg

: Galvanised Steel

: 245mm

: 31,5mm

: 52mm

: a 092

: 1034CLM FF

: central system, excl. cilinder

: Locking mechanism is universal, left and right hand. Similar mechanism as 1034LOCK, but with different plate. Plate is to be used in combination with Aluminium profiles 1033LS and 1033LD. SafeStep pass door. EuroCylinder C60-2525-2 must

be applied. Manual available.