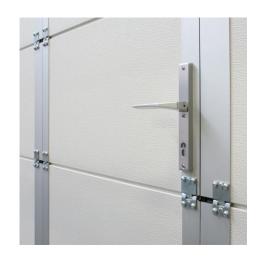

: 1034CLM FF

: central system, excl. cilinder

: Locking mechanism is universal, left and right hand. Similar mechanism as 1034LOCK, but with different plate. Plate is to be used in combination with Aluminium profiles 1033LS and 1033LD. SafeStep pass door. EuroCylinder C60-2525-2 must

be applied. Manual available.