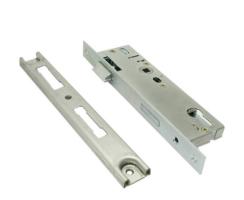

: 1034CLM FF

: central system, excl. cilinder

: Locking mechanism is universal, left and right hand. Similar mechanism as 1034LOCK, but with different plate. Plate is to be used in combination with Aluminium profiles 1033LS and 1033LD. SafeStep pass door. EuroCylinder C60-2525-2 must

be applied. Manual available.