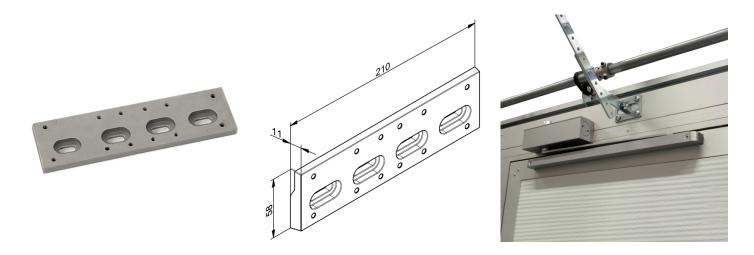

## 1034BSN Base plate

## Description:

- Subcategory

- IND/RES

- Full package quantity

- Unit

- Weight / Unit

- Material

- Height

- Length

- Thickness

- Product Family

- Marking

- Technical description

: 01. Door closers

: BOTH

:20

: piece (1)

: 0,11kg

: Aluminium

: 58mm

: 210mm

:11mm

: a 004

: 1034BSN FF

: Mounting surface has a stair which fits the pass door profile code 1032END, industrial doors (1034KIT). But also fits flat SafeStep profiles and the new top alu profile 1033PS-3050. Pre installation of this plate on the door blade can be done with self tapping screws. Easy fix door closer to door.