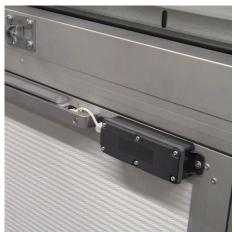

: 1034-OSE FF

: Complete set: One channel wireless receiver/transmitter,

switch, manual. See the video link below!

: Protective switch that blocks the operator activation when pass door is open. Prevent opening a door of which the pass door is not closed. All parts for installation included. Wireless signal to motor makes installation, in 1034FLN door closer, on

the door very easy.