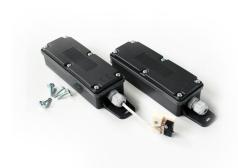

: 1034-OSE FF

: Complete set: One channel wireless receiver/transmitter,

switch, manual. See the video link below!

: Protective switch that blocks the operator activation when pass door is open. Prevent opening a door of which the pass door is not closed. All parts for installation included. Wireless signal to motor makes installation, in 1034FLN door closer, on

the door very easy.