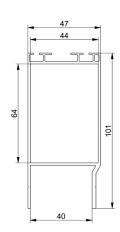

## Description:

- Subcategory

- IND/RES

- Full package quantity

- Unit

- Weight / Unit

- Material

- Height

- Length

- Width

- Product Family

- Max. opening width

- Panel thickness

- Marking

- Commercial description

- Technical description

: 04. SafeStep/SideStep

: BOTH

: 40

: piece (1)

: 4kg

: Anodised Aluminium

: 101mm

: 3050mm

: 47mm

: a 038

: 3000mm

: 40mm

: 1033PS-3050 FF

: SafeStep, L=3.050mm

: Simplifying the production/installation of pass doors. All panels, including the top panel can be cut straight and easily in one line. Walk-thru height of pass door increases, also in low garage doors.