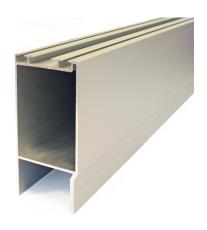

## 1033PS-3050 Pass door profile

: 04. SafeStep/SideStep

: BOTH

: 40

: piece (1)

: 4kg

: Anodised Aluminium

: 101mm

: 3050mm

: 47mm

: a 038

: 3000mm

: 40mm

: 1033PS-3050 FF

: SafeStep, L=3.050mm

: Simplifying the production/installation of pass doors. All panels, including the top panel can be cut straight and easily in one line. Walk-thru height of pass door increases, also in low garage doors.