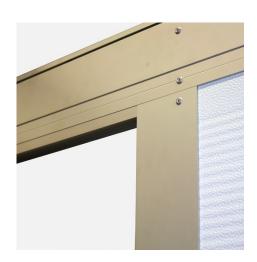

: 47mm

: a 038

: 3000mm

: 40mm

: 1033PS-3050 FF

: SafeStep, L=3.050mm

: Simplifying the production/installation of pass doors. All panels, including the top panel can be cut straight and easily in one line. Walk-thru height of pass door increases, also in low garage doors.