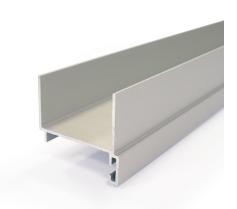

## 1033PLS-3000 Pass door profile

Images:

- :04. SafeStep/SideStep
- : BOTH
- : 50
- : piece (1)
- : 3kg
- : Anodised Aluminium
- : 40mm
- : 3000mm
- : 42mm
- :a037
- : 3000mm
- : 40mm
- : 1033PLS-3000 FF
- : SafeStep, L=3.000mm
- : Simplifying the production/installation of pass doors. All panels, including the top panel can be cut straight and easily in one line. Walk-thru height of pass door increases, also in low garage doors.