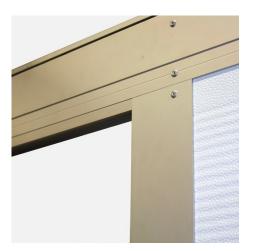

## 1033PLS-3000 Pass door profile

Images:

- :04. SafeStep/SideStep
- : BOTH
- : 50
- : piece (1)
- : 3kg
- : Anodised Aluminium
- : 40mm
- : 3000mm
- : 42mm
- :a037
- : 3000mm
- : 40mm
- : 1033PLS-3000 FF
- : SafeStep, L=3.000mm
- : Simplifying the production/installation of pass doors. All panels, including the top panel can be cut straight and easily in one line. Walk-thru height of pass door increases, also in low garage doors.