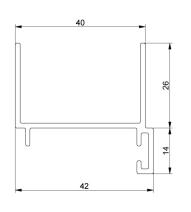

## 1033PLS-3000 Pass door profile

Images:

- :04. SafeStep/SideStep
- : BOTH
- : 50
- : piece (1)
- : 3kg
- : Anodised Aluminium
- : 40mm
- : 3000mm
- : 42mm
- :a037
- : 3000mm
- : 40mm
- : 1033PLS-3000 FF
- : SafeStep, L=3.000mm
- : Simplifying the production/installation of pass doors. All panels, including the top panel can be cut straight and easily in one line. Walk-thru height of pass door increases, also in low garage doors.