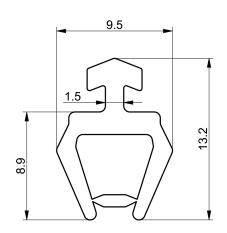

- Width

- Product Family

- Marking

- Commercial description

- Technical description

: 04. SafeStep/SideStep

: BOTH

: 125

: Meters (1)

: 0,05kg

: EPDM

: 13,2mm

: 9,5mm

: a 029

: FF

: fits in 1033LB alu