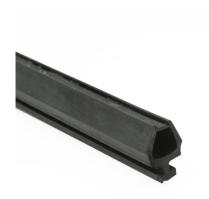

## 1033LBR Bottom seal

: Rubber seal for mounting in alu profile 1033LB at the bottom side of the pass door itself. The rubber will seal of the gap between underside pass door and the low threshold profile 1041L. Part of a complete SafeStep pass door in finger safe panels. Complete description and manual available.