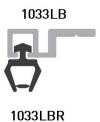

## 1033LBR Bottom seal

: Meters (1)

: 0,05kg

: EPDM

: 13,2mm

: 9,5mm

: a 029

: FF

: fits in 1033LB alu

: Rubber seal for mounting in alu profile 1033LB at the bottom side of the pass door itself. The rubber will seal of the gap between underside pass door and the low threshold profile 1041L. Part of a complete SafeStep pass door in finger safe panels. Complete description and manual available.