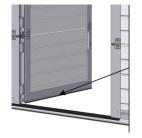

: Rubber seal for mounting in alu profile 1033LB at the bottom side of the pass door itself. The rubber will seal of the gap between underside pass door and the low threshold profile 1041L. Part of a complete SafeStep pass door in finger safe panels. Complete description and manual available.